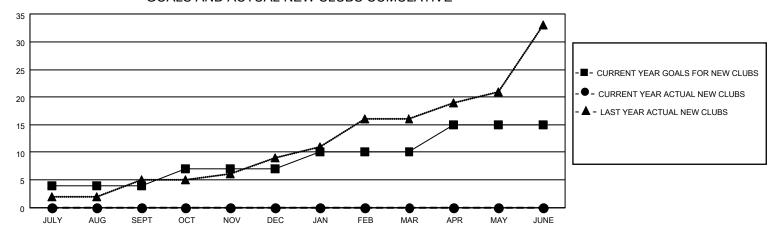

### GOALS AND ACTUAL NEW CLUBS CUMULATIVE

## District 305 N2

| Clubs RESULTS FOR 2022-2023 |   |   |   | Members RESULTS FOR 2022-2023 |    |    |    |
|-----------------------------|---|---|---|-------------------------------|----|----|----|
|                             |   |   |   |                               |    |    |    |
| JULY/AUG/SEPT               | 4 | 0 | 1 | JULY/AUG/SEPT                 | 60 | 43 | 73 |
| OCT/NOV/DEC                 | 3 | 0 | 1 | OCT/NOV/DEC                   | 50 | 80 | 21 |
| JAN/FEB/MAR                 | 3 | 0 | 0 | JAN/FEB/MAR                   | 50 | 0  | 0  |
| APR/MAY/JUNE                | 5 | 0 | 0 | APR/MAY/JUNE                  | 50 | 0  | 0  |