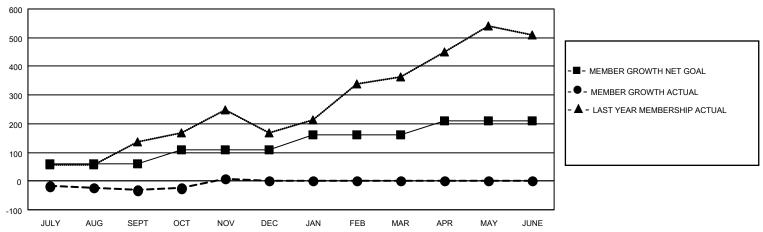

#### GOALS AND ACTUAL MEMBERS CUMULATIVE

| DROPPED CLUBS: 2 |    | 36 CLUBS OF 151 ADDED 1 OR<br>MORE NEW MEMBERS | GENDER DISTRIBUTION                |                                |  |
|------------------|----|------------------------------------------------|------------------------------------|--------------------------------|--|
|                  |    |                                                | MALE<br>FEMALE                     | 2,904 (75.12%)<br>962 (24.88%) |  |
| DROPPED MEMBERS  |    |                                                | NON BINARY<br>PREFER NOT TO ANSWER | 0 (0.00%)                      |  |
| DECEASED         | 1  |                                                | TREFERENCE TO ANSWER               | 0 (0.0070)                     |  |
| CLUB CANCELLED   | 37 | CLICK HERE FOR CUMULATIVE                      | TOTAL FAMILY UNIT MEMBERS          | 3,490                          |  |
| OTHER            | 56 | MEMBERSHIP DATA                                |                                    |                                |  |
| TOTAL            | 94 |                                                | FAMILY MEMBERS PAYING HAI          | LF DUES 2,709                  |  |

## District 305 N2

| Clubs RESULTS FOR 2022-2023 |   |   |   | Members RESULTS FOR 2022-2023 |    |    |    |
|-----------------------------|---|---|---|-------------------------------|----|----|----|
|                             |   |   |   |                               |    |    |    |
| JULY/AUG/SEPT               | 4 | 0 | 1 | JULY/AUG/SEPT                 | 60 | 43 | 73 |
| OCT/NOV/DEC                 | 3 | 0 | 1 | OCT/NOV/DEC                   | 50 | 80 | 21 |
| JAN/FEB/MAR                 | 3 | 0 | 0 | JAN/FEB/MAR                   | 50 | 0  | 0  |
| APR/MAY/JUNE                | 5 | 0 | 0 | APR/MAY/JUNE                  | 50 | 0  | 0  |